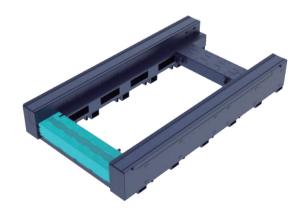

### Scientific Configurations Build High-load and Eco-friendly Processing

- GV Series applies professional German hydraulic station to make work station with higher load capacity.
- Equipped with scientific dust removal system, GV Series can be easy to process sheets environmentally. The two sides of the following zoned ventilation, following the cutting position to open the dampers independently, to ensure that the cutting area of the optimal ventilation effect.