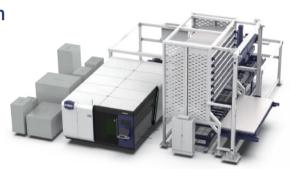

and durable.





### Scientific Configurations Build High-load and Eco-friendly Processing

- GV Series applies professional German hydraulic station to make work station with higher load capacity.
- Equipped with scientific dust removal system, GV Series can be easy to process sheets environmentally. The two sides of the following zoned ventilation, following the cutting position to open the dampers independently, to ensure that the cutting area of the optimal ventilation effect.

#### Numerous Useful Functions, Easy Operation

- The GV comes with a variety of machining functions to assist the operator in easy machining optionally.
- Automatic loading and unloading and material tower
- Automatic nozzle replacement
- Center control system
- Visual edge finding
- Visual residual material





## High-speed Dynamics for Luxury Cutting Experiences

• GV Series matches with professional and advanced triaxial linear motor, which is characterized by super high speed, acceleration, repeatability and other advantages. The ultimate dynamic performance with micron-size precision of machine bed to create luxury cutting experiences.

#### Machine Foundation







#### **Cutting Samples**





















#### **Cutting Capacity**