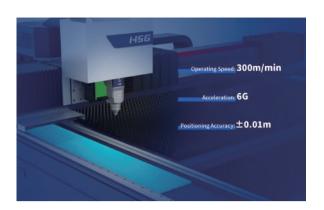

#### **Highly Dynamic Performance**

• Operating Speed: 300m/min

• Acceleration: 6.0G

• Positioning Accuracy: ±0.01m