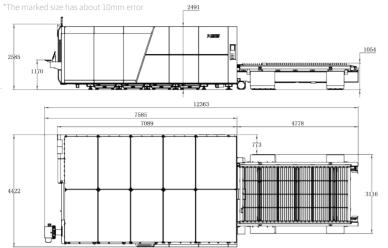

cutting position to open the dampers independently, to ensure that the cutting area of the optimal ventilation effect.

#### Numerous Useful Functions, Easy Operation

- The GV comes with a variety of machining functions to assist the operator in easy machining optionally.
- Automatic loading and unloading and material tower
- Automatic nozzle replacement
- Center control system
- Visual edge finding
- Visual residual material





## High-speed Dynamics for Luxury Cutting Experiences

• GV Series matches with professional and advanced triaxial linear motor, which is characterized by super high speed, acceleration, repeatability and other advantages. The ultimate dynamic performance with micron-size precision of machine bed to create luxury cutting experiences.

#### Machine Foundation







#### **Cutting Samples**





















#### **Cutting Capacity**