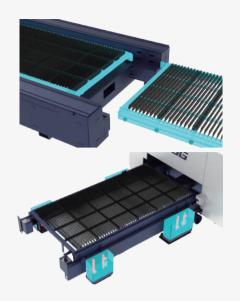

#### Numerous Useful Functions, Easy Operation

- The GV comes with a variety of machining functions to assist the operator in easy machining optionally.
- Automatic loading and unloading and material tower
- Automatic nozzle replacement
- Center control system
- Visual edge finding
- Visual residual material