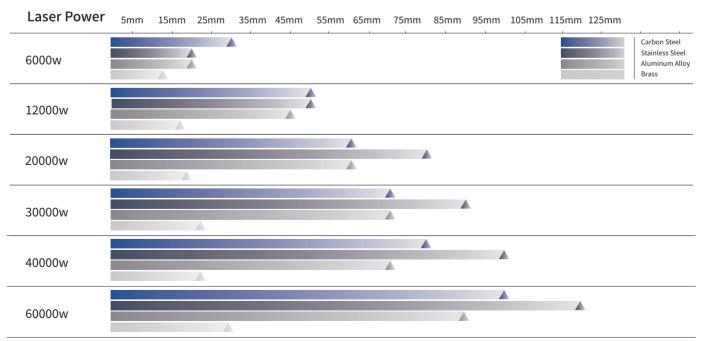

g area of the optimal ventilation effect.

#### Numerous Useful Functions, Easy Operation

- The GV comes with a variety of machining functions to assist the operator in easy machining optionally.
- Automatic loading and unloading and material tower
- Automatic nozzle replacement
- Center control system
- Visual edge finding
- Visual residual material





## High-speed Dynamics for Luxury Cutting Experiences

• GV Series matches with professional and advanced triaxial linear motor, which is characterized by super high speed, acceleration, repeatability and other advantages. The ultimate dynamic performance with micron-size precision of machine bed to create luxury cutting experiences.

#### Machine Foundation







#### **Cutting Samples**





















#### **Cutting Capacity**